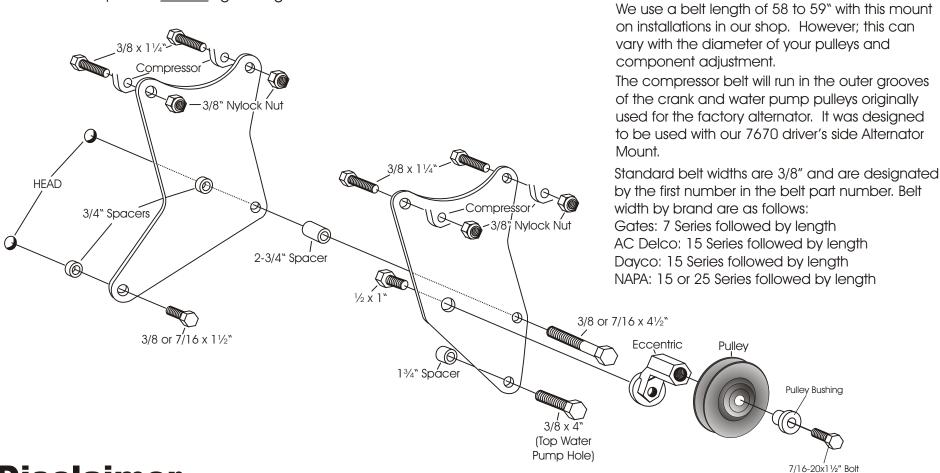

## Part# 8496

**Note:** When installing the mount, start all bolts and mount the compressor <u>before</u> tightening.

**NOTE:** Some heads have 3/8" bolt holes and some have 7/16". This kit includes <u>both</u> sizes of bolts for these holes. If your head has 7/16" it will be necessary to enlarge the corresponding holes in the mount to 7/16".

Belt Info: