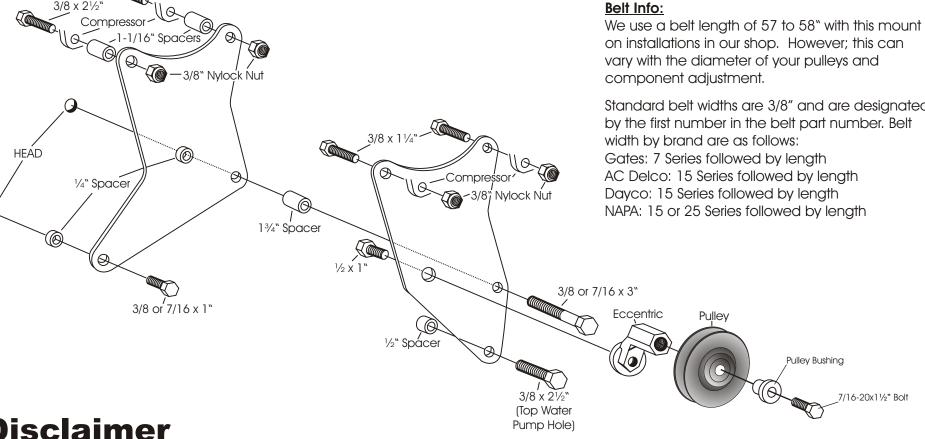

## Part# 8495

Note: When installing the mount, start all bolts and mount the compressor before tightening.

NOTE: Some heads have 3/8" bolt holes and some have 7/16". This kit includes both sizes of bolts for these holes.

If your head has 7/16" it will be necessary to enlarge the corresponding holes in the mount to 7/16".

## **Belt Info:**

Standard belt widths are 3/8" and are designated by the first number in the belt part number. Belt width by brand are as follows: Gates: 7 Series followed by length AC Delco: 15 Series followed by length Dayco: 15 Series followed by length NAPA: 15 or 25 Series followed by length